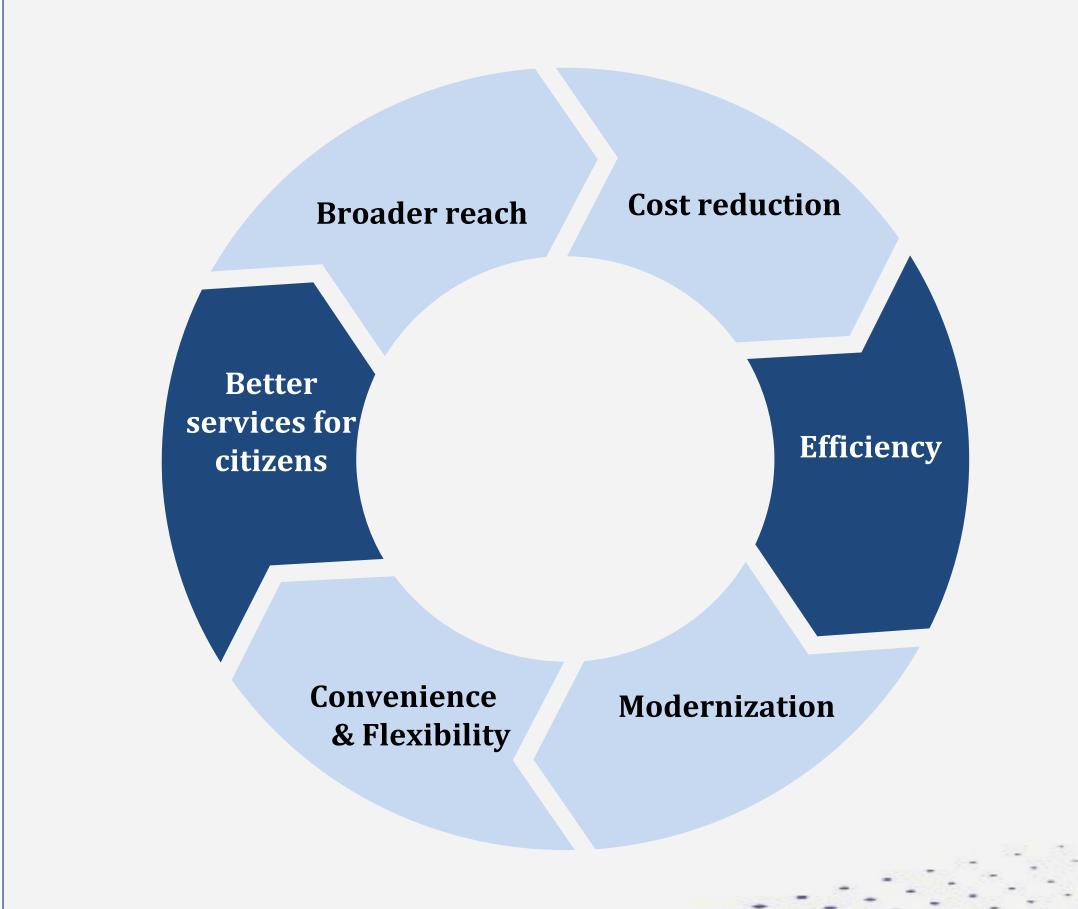

### <u>eGovernment</u>

Transformation of Government Process through Automated Information & Communication Technologies

### mGovernment

Not replacement of eGovernment but Complementary to eGovernment efforts

### Our solutions are easy & user friendly . . .