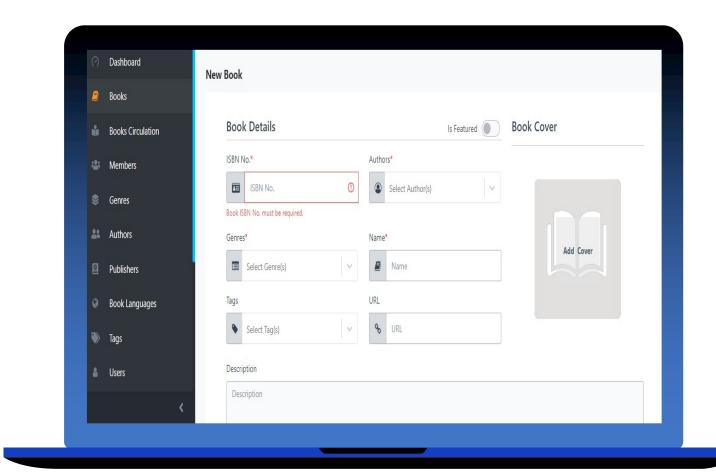

#### \* Library Management System

- Manage Books, Authors, Users
- Mange Book Issue & Return
- DB System
- Integration with website
- Reporting System
- Alert System for due books
- Alert System for quantity check