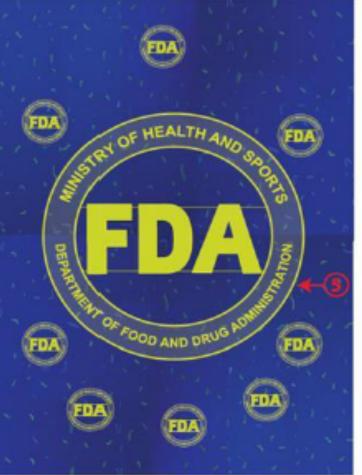

#### Food and Drug Administration (FDA)

'FDA' Logo apply to center of the certificate.

MICROTEXT LINES 'FDA' Microtext lines are applied to

all the BORDER area.

**GUILLOCHE BORDER SEGMENT** Guilloche border is placed in the

Hologram

**UV DESIGN** 

With mosaic pattern exclusive.

ULTRA VIOLET (UV) FIBERS IN THE PAPER This cbs1 security paper also contains 02

CHEMICALLY SENSITISED PAPER The paper is chemically sensitised to react against tampering by solvents, bleaches and