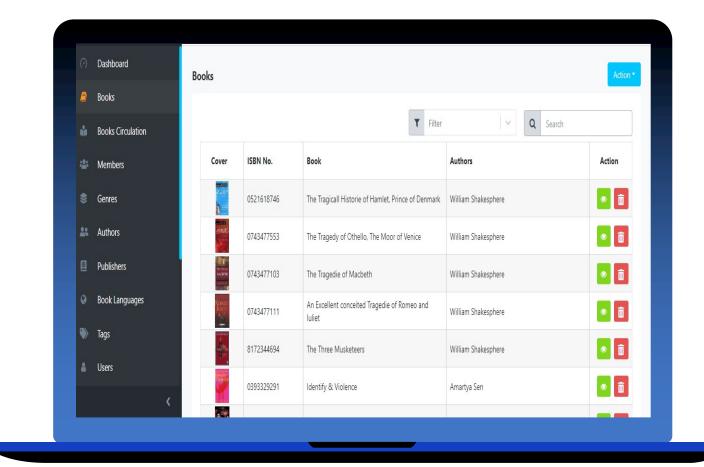

#### \* Library Management System

- Manage Books, Authors, Users
- Mange Book Issue & Return
- DB System
- Integration with website
- Reporting System
- Alert System for due books
- Alert System for quantity check