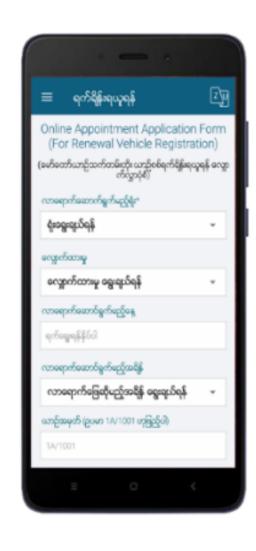

### **Our References**

- \* Website
- \* Online Booking System Web Portal
- \* Information Management System
- \* eService Mobile APP
- Data Migration, Cleaning,
   Restructuring and Centralized
   Database
- \* Infrastructure
- \* Online Booking Service (Nationwide)
  - Driving License (New, Renewal)
  - Vehicle License (New, Renewal)
  - Motorcycle, Tricycle, etc License (New)
  - Training Class
  - Vehicle Check

#### Road Transport Administration Department (RTAD)

- \* Operator License Management System
- \* Data Migration, Cleaning, Restructuring and Centralized Database
- \* Operator License Service for
  - Vehicle New Business
  - Vehicle Renewal Business License
  - Vehicle Changing Business License
  - Vehicle Tempo Business License
  - Vehicle Business License Copy Reapply
- \* E-Receipt