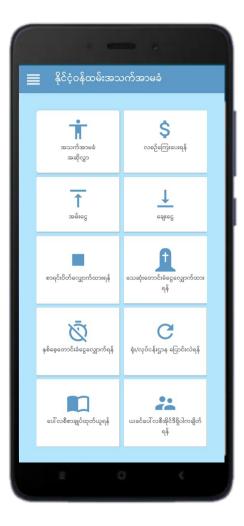

#### \* Patient Allocation Management System (COVID-19)

- Allocate all patients to the designate Quarantine Center (or) Hospital
- Contact tracing & Swab Test record tracking system
- DB System
- Reporting System
- Check and Manage detail information of:
  - Hospital
  - Q-Center
  - Positive Q-Center

#### Yangon Regional Public Health Department (YRPHD)

#### \* Patient Management System (COVID-19)

- Implement Database for all detail information of Patients to provide Psychosocial and Spiritual Care for COVID-19
- Check daily records of patients activities
- DB System
- Reporting System
- Check and manage detail information of:
  - Hospital
  - Q-Center
  - Positive Q-Center