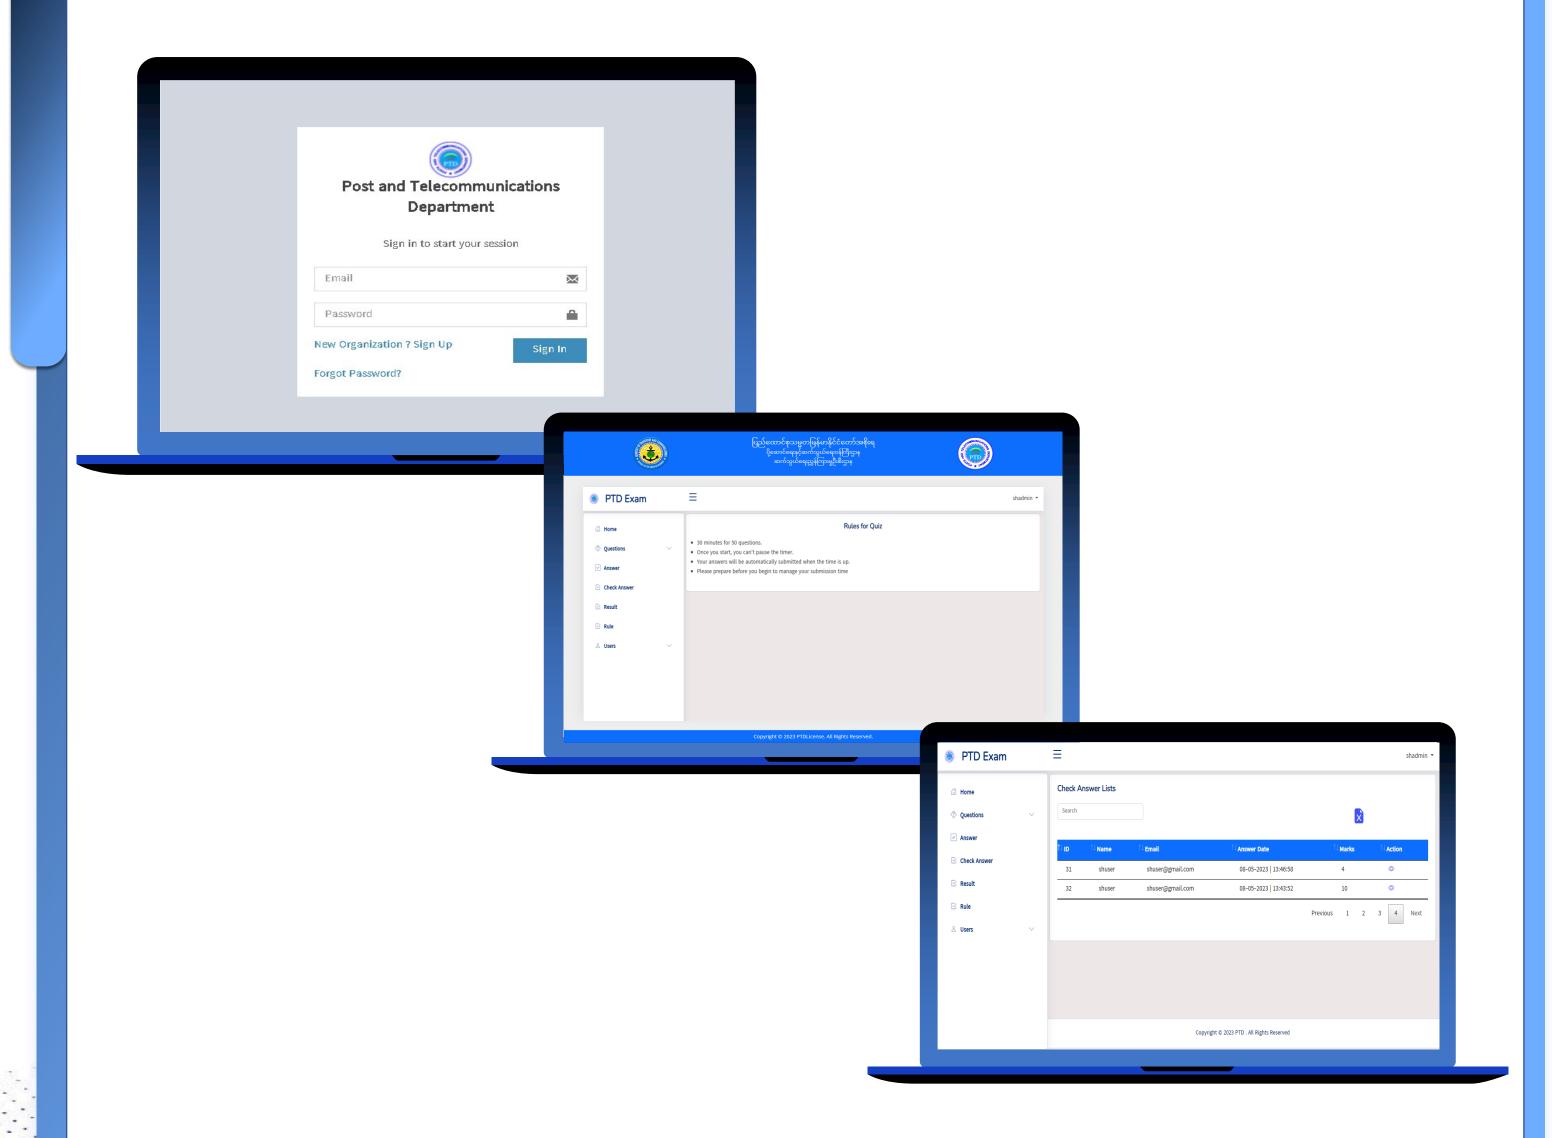

#### \* Online Exam System (Aviation)

- Manage Q&A
- Create Exam
- Online Exam with time control
- Check Test Result
- Manage Students
- Reporting System
- \* Data Migration, Cleaning,Restructuring
- \* Centralized Database