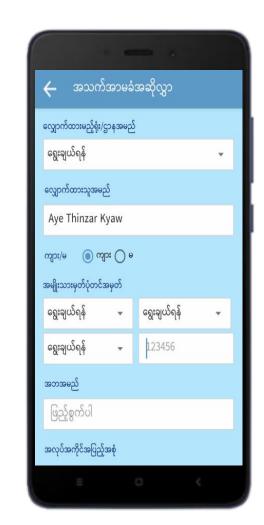

#### \* Patient Allocation Management System (COVID-19)

- Allocate all patients to the designate Quarantine Center (or) Hospital
- Contact tracing & Swab Test record tracking system
- DB System
- Reporting System
- Check and Manage detail information of:
  - Hospital
  - Q-Center
  - Positive Q-Center

#### Yangon Regional Public Health Department (YRPHD)

#### \* Patient Management System (COVID-19)

- Implement Database for all detail information of Patients to provide Psychosocial and Spiritual Care for COVID-19
- Check daily records of patients activities
- DB System
- Reporting System
- Check and manage detail information of:
  - Hospital
  - Q-Center
  - Positive Q-Center