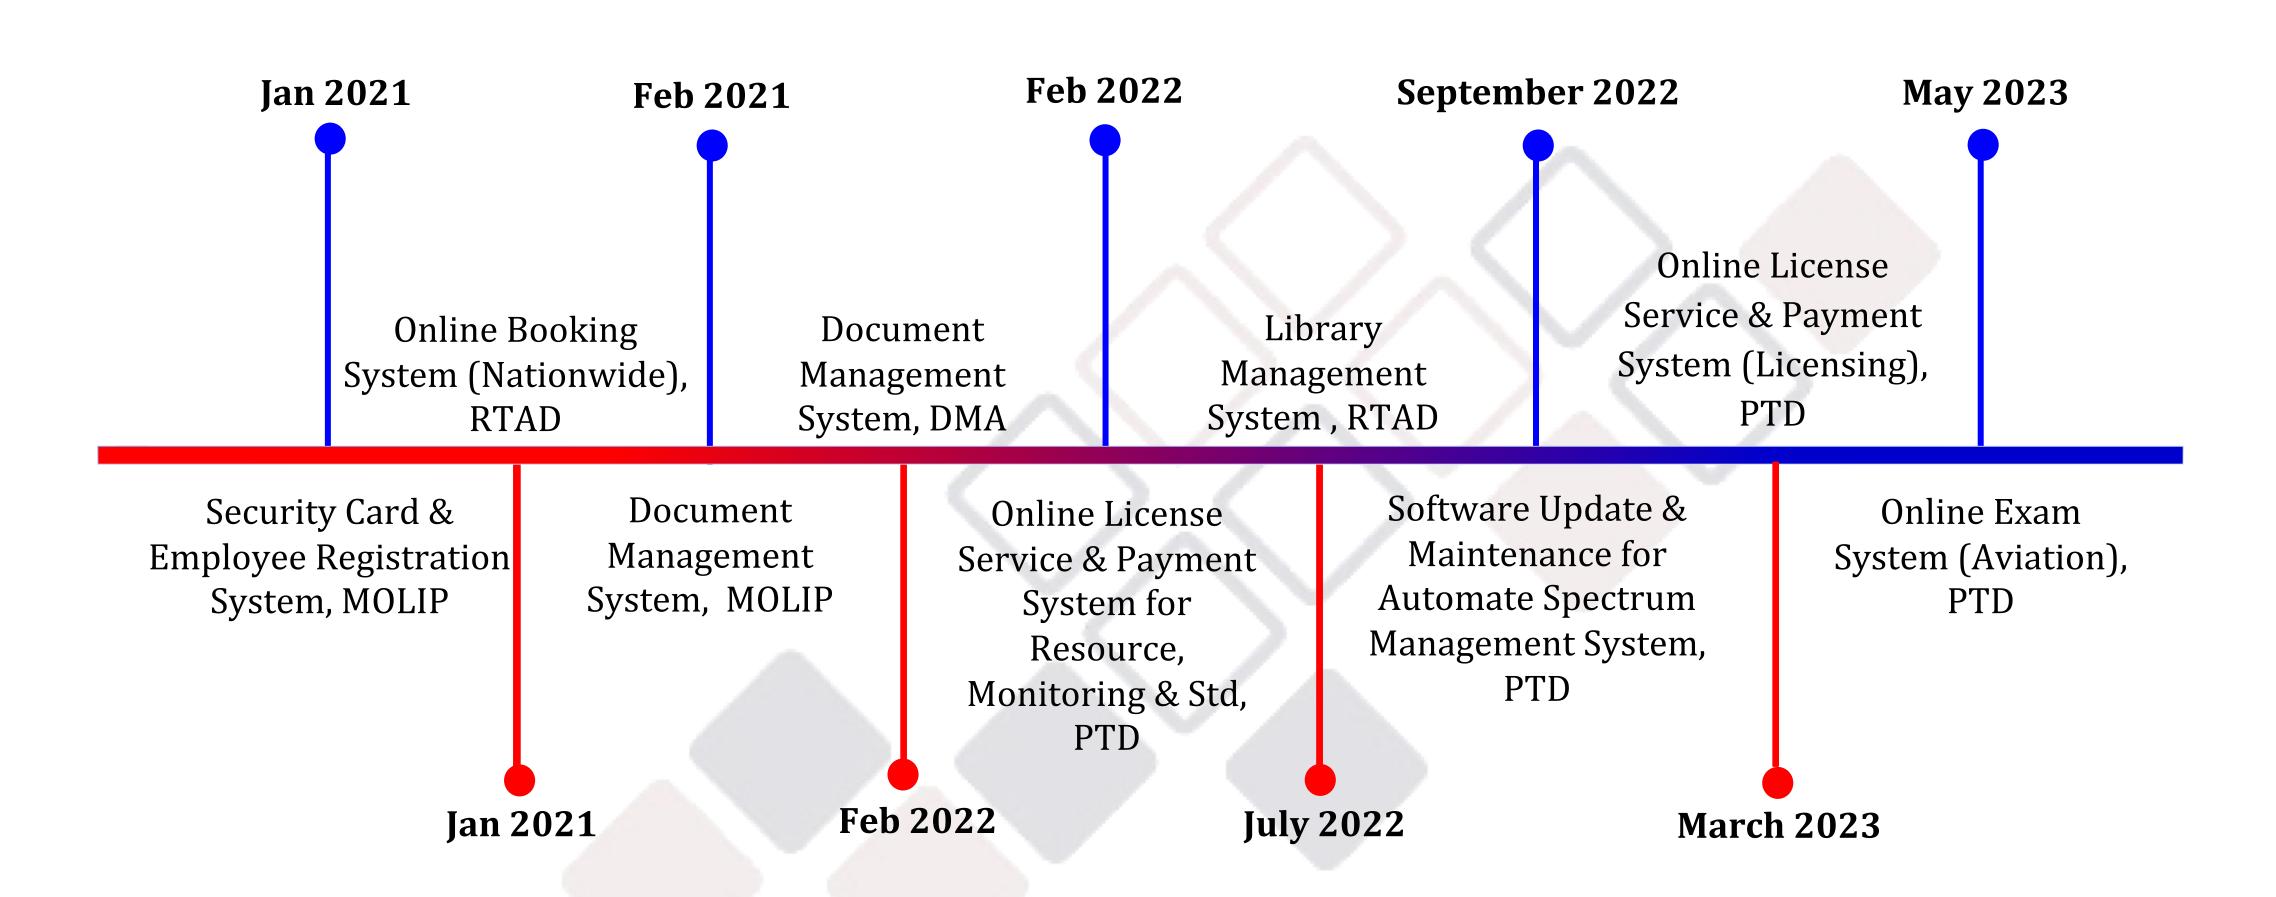

### **Our Milestones**

# \* Employee Registration System & Check APP

- Employee DB
- Employ Barcode Generator
- DB System
- Employee Information Management System
- Employee Record System

#### \* MOLIP Employee Security Card

- NFC Card
- Contactless Data Exchange
- Barcode
- Integration with Mobile App

#### \* MOLIP Document Management System

- Manage Incoming-Outgoing Mail
- Register and Record Incoming-Outgoing Mail
- Assign each user level for each mail
- Check & Approve
- Manage Meeting Minutes, Travel Records, other docs...
- DB System
- Reporting System
- User Activity and Logging (Audit Trail Log)

#### Department of Marine Administration(DMA)

- \* Online License Service & Payment System (Resource, Monitoring & Std)
  - Online Registration
  - Apply Licenses (New/ Renewal/Amend)
  - Check and Approve Licenses
  - System Notification and Email Alert
  - E-Receipt, E-Certificate
  - Reporting
  - Online Payment Integration (MPU, MASTER, VISA, Mobile Wallet)
- \* Data Migration, Cleaning, Restructuring
- \* Centralized Database

#### \* Library Management System

- Manage Books, Authors, Users
- Mange Book Issue & Return
- DB System
- Integration with website
- Reporting System
- Alert System for due books
- Alert System for quantity check

#### Road Transport Administration Department (RTAD)

- \* Software Update & Maintenance for Automate Spectrum Management System (ASMS)
  - Data Migration, Cleaning, Restructuring
  - DB System
  - Spectrum Management System (Spectrum-E, SMS4DC)
  - Integration with Online Licensing
    System
  - Integration with Website
  - Integration with Monitoring System
  - Reporting System of Frequency Interference

- \* Online License Service & Payment System (Licensing)
  - Online Registration
  - Apply Licenses (New/ Renewal/Amend)
  - Check and Approve Licenses
  - System Notification and Email Alert
  - E-Receipt, E-Certificate
  - Reporting
  - Online Payment Integration (MPU, MASTER, VISA, Mobile Wallet)
- \* Data Migration, Cleaning,Restructuring
- \* Centralized Database

#### \* Online Exam System (Aviation)

- Manage Q&A
- Create Exam
- Online Exam with time control
- Check Test Result
- Manage Students
- Reporting System
- \* Data Migration, Cleaning,Restructuring
- \* Centralized Database