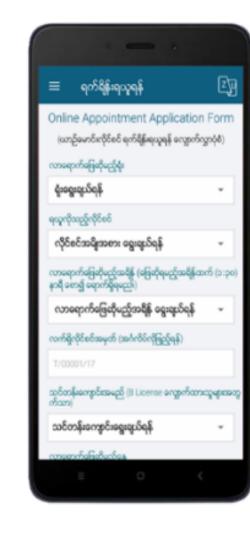

### **Our References**

- \* Website
- \* Online Booking System Web Portal
- \* Information Management System
- \* eService Mobile APP
- Data Migration, Cleaning,
   Restructuring and Centralized
   Database
- \* Infrastructure
- \* Online Booking Service (Nationwide)
  - Driving License (New, Renewal)
  - Vehicle License (New, Renewal)
  - Motorcycle, Tricycle, etc License (New)
  - Training Class
  - Vehicle Check

#### Road Transport Administration Department (RTAD)

- \* Operator License Management System
- \* Data Migration, Cleaning, Restructuring and Centralized Database
- \* Operator License Service for
  - Vehicle New Business
  - Vehicle Renewal Business License
  - Vehicle Changing Business License
  - Vehicle Tempo Business License
  - Vehicle Business License Copy Reapply
- \* E-Receipt