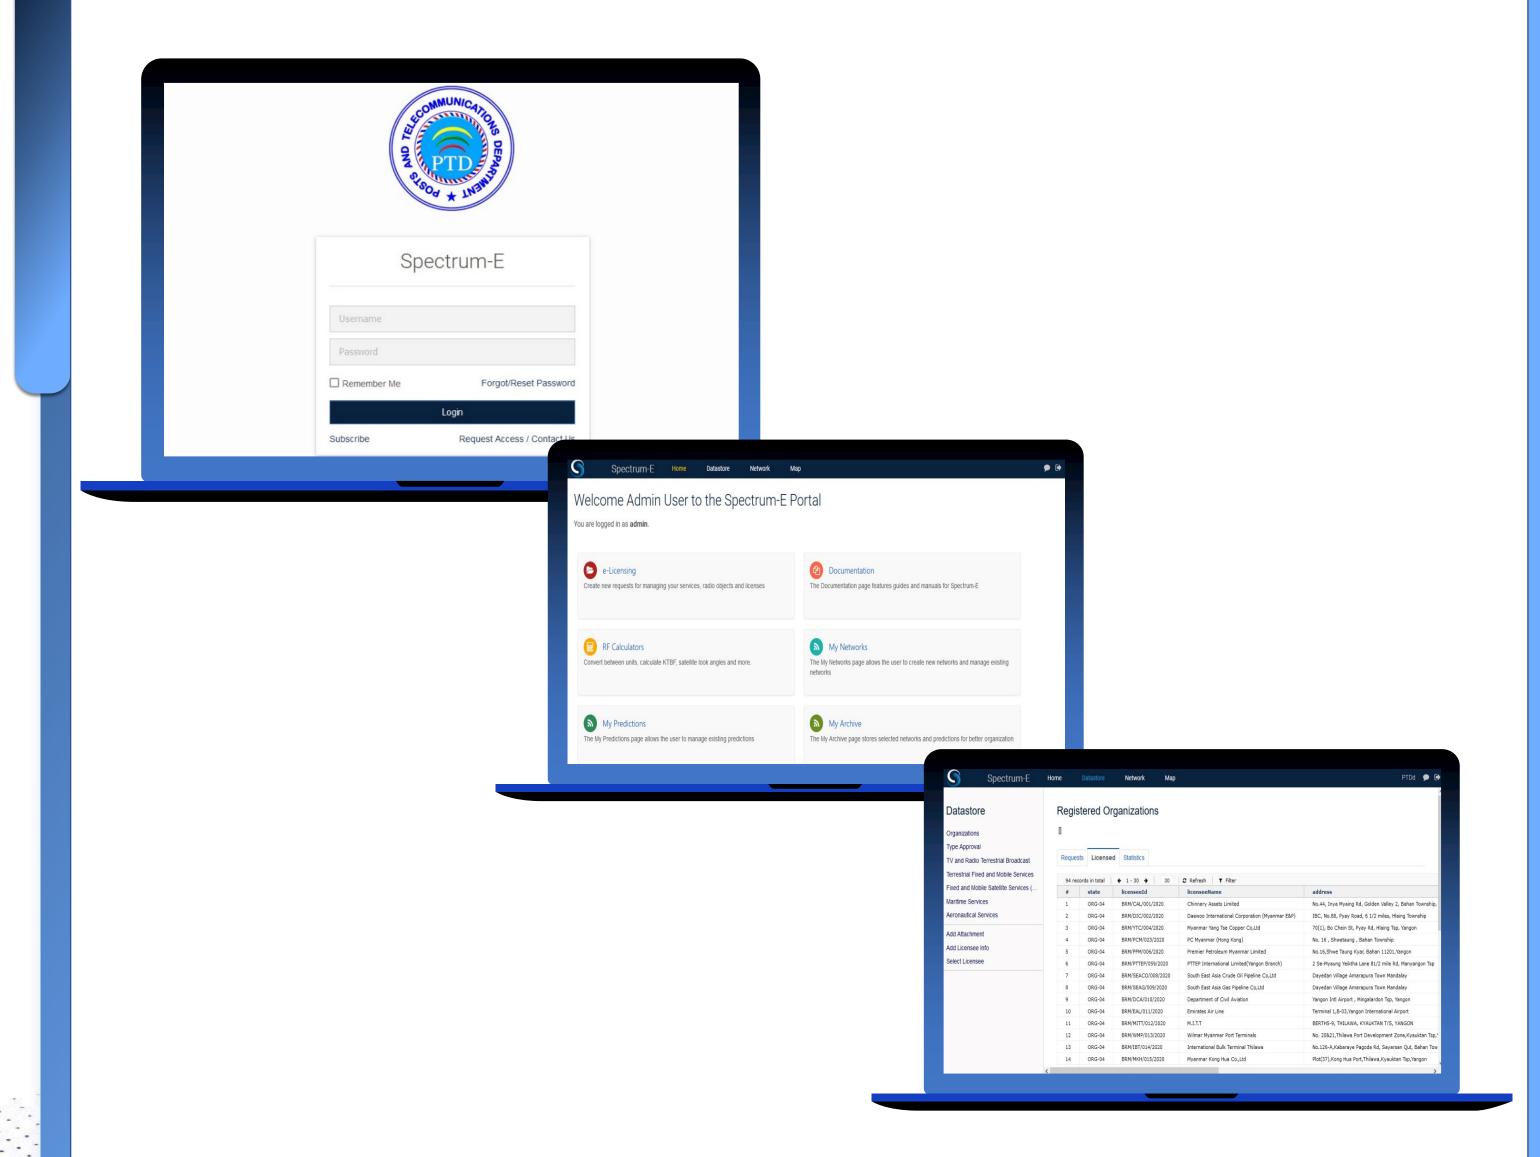

#### Road Transport Administration Department (RTAD)

- \* Software Update & Maintenance for Automate Spectrum Management System (ASMS)
  - Data Migration, Cleaning, Restructuring
  - DB System
  - Spectrum Management System (Spectrum-E, SMS4DC)
  - Integration with Online Licensing
    System
  - Integration with Website
  - Integration with Monitoring System
  - Reporting System of Frequency Interference

- \* Online License Service & Payment System (Licensing)
  - Online Registration
  - Apply Licenses (New/ Renewal/Amend)
  - Check and Approve Licenses
  - System Notification and Email Alert
  - E-Receipt, E-Certificate
  - Reporting
  - Online Payment Integration (MPU, MASTER, VISA, Mobile Wallet)
- \* Data Migration, Cleaning,Restructuring
- \* Centralized Database

#### \* Online Exam System (Aviation)

- Manage Q&A
- Create Exam
- Online Exam with time control
- Check Test Result
- Manage Students
- Reporting System
- \* Data Migration, Cleaning,Restructuring
- \* Centralized Database