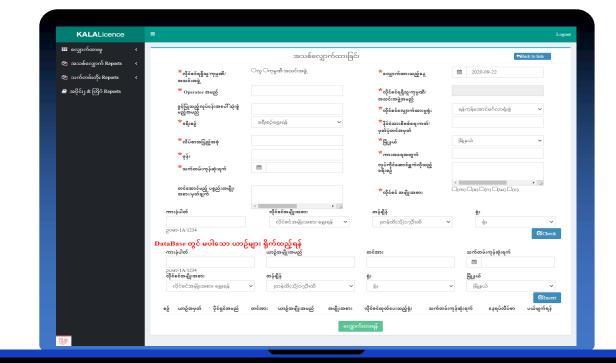

#### Road Transport Administration Department (RTAD)

- \* Operator License Management System
- \* Data Migration, Cleaning, Restructuring and Centralized Database
- \* Operator License Service for
  - Vehicle New Business
  - Vehicle Renewal Business License
  - Vehicle Changing Business License
  - Vehicle Tempo Business License
  - Vehicle Business License Copy Reapply
- \* E-Receipt

#### Road Transport Administration Department (RTAD)

- \* Software Update & Maintenance for Automate Spectrum Management System (ASMS)
  - Data Migration, Cleaning, Restructuring
  - DB System
  - Spectrum Management System (Spectrum-E, SMS4DC)
  - Integration with Online Licensing
    System
  - Integration with Website
  - Integration with Monitoring System
  - Reporting System of Frequency Interference

- \* Online License Service & Payment System (Licensing)
  - Online Registration
  - Apply Licenses (New/ Renewal/Amend)
  - Check and Approve Licenses
  - System Notification and Email Alert
  - E-Receipt, E-Certificate
  - Reporting
  - Online Payment Integration (MPU, MASTER, VISA, Mobile Wallet)
- \* Data Migration, Cleaning,Restructuring
- \* Centralized Database