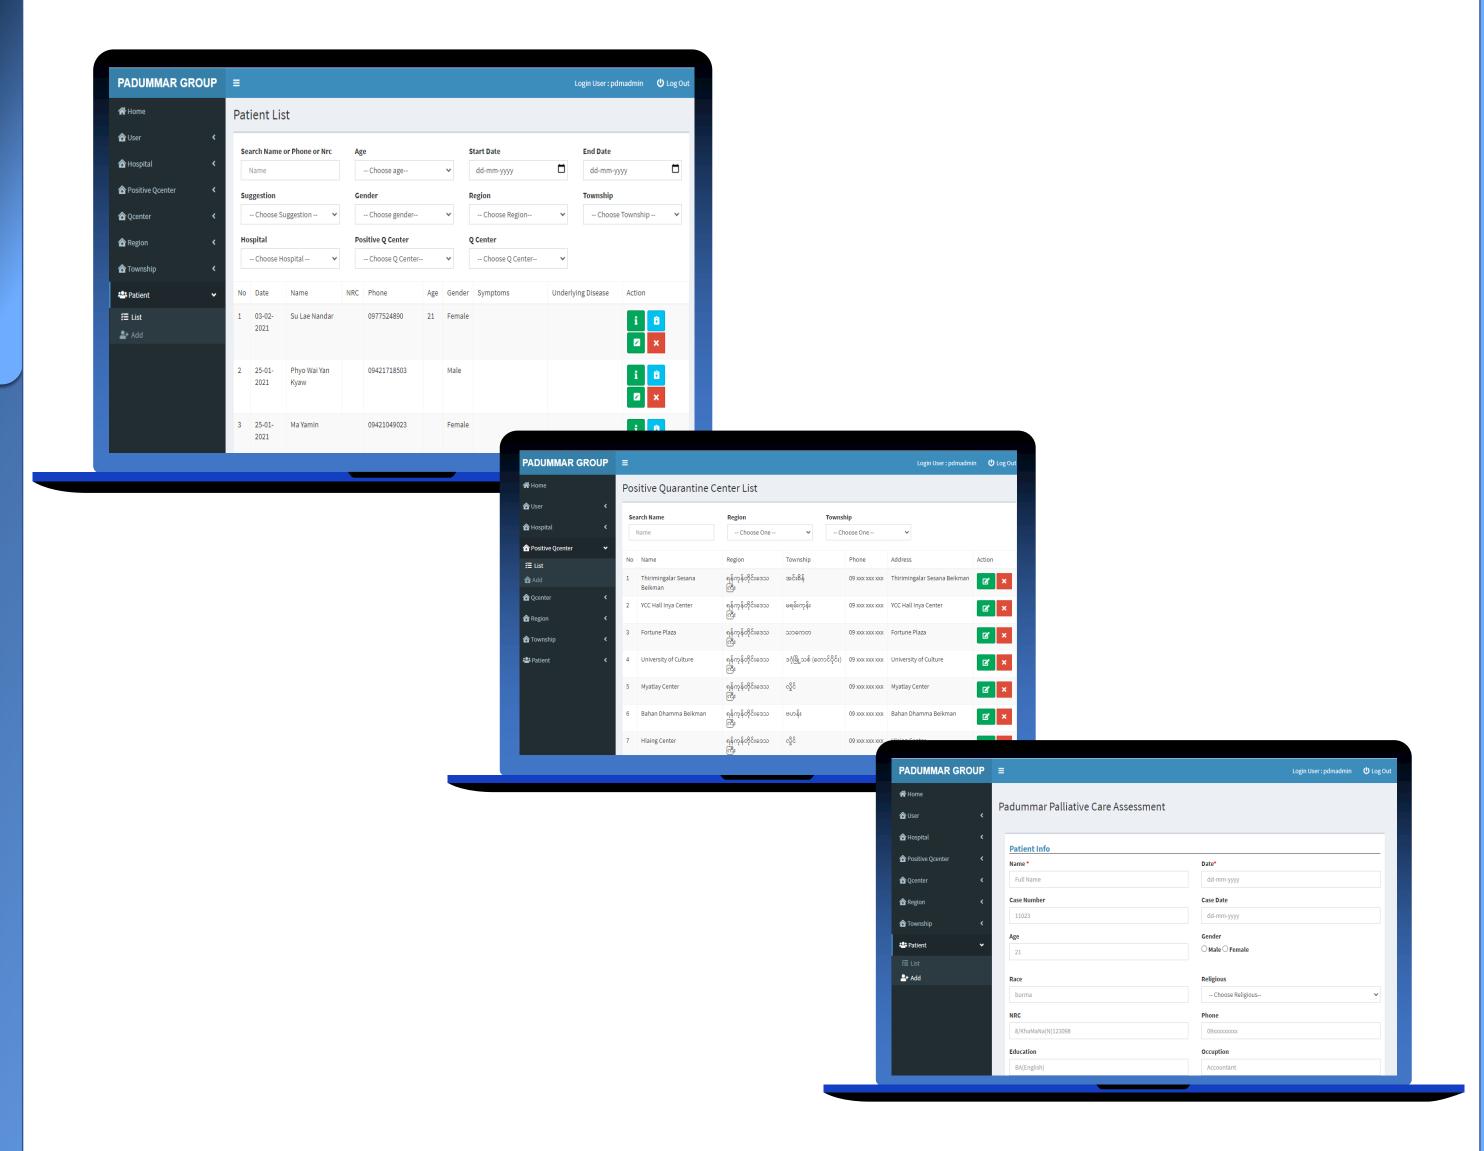

#### \* Patient Allocation Management System (COVID-19)

- Allocate all patients to the designate Quarantine Center (or) Hospital
- Contact tracing & Swab Test record tracking system
- DB System
- Reporting System
- Check and Manage detail information of:
  - Hospital
  - Q-Center
  - Positive Q-Center

#### Yangon Regional Public Health Department (YRPHD)

#### \* Patient Management System (COVID-19)

- Implement Database for all detail information of Patients to provide Psychosocial and Spiritual Care for COVID-19
- Check daily records of patients activities
- DB System
- Reporting System
- Check and manage detail information of:
  - Hospital
  - Q-Center
  - Positive Q-Center

#### Padummar COVID -19 Support Group