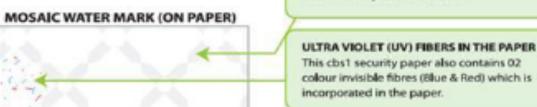

#### \* Security Papers for FDA Certificates

\_\_\_\_\_\_

- Cosmetic Department
- Medical Device Department
- Food Department

#### Food and Drug Administration (FDA)

'FDA' Logo apply to center of the certificate.

MICROTEXT LINES 'FDA' Microtext lines are applied to

all the BORDER area.

**GUILLOCHE BORDER SEGMENT** Guilloche border is placed in the

Hologram

**UV DESIGN** 

With mosaic pattern exclusive.

ULTRA VIOLET (UV) FIBERS IN THE PAPER This cbs1 security paper also contains 02

CHEMICALLY SENSITISED PAPER The paper is chemically sensitised to react against tampering by solvents, bleaches and

acids, and reacts with a colour "flash-up".

- \* Third Party Premium Online Services & Payment System
  - Vehicle License Insurance Service
  - Driving License Insurance Service
  - Integration with Online Payment System
- Government Personal Life Insurance (Short Term) Online Services & Payment System
  - Life Insurance Service
  - Loan Service
  - Integration with Online Payment System
- \* Foreign Worker Life Insurance Online Services & Payment System
  - Life Insurance Service
  - Integration with Online Payment System
- \* Data Migration, Cleaning, Restructuring and Centralize Database