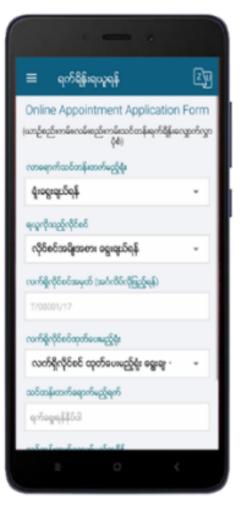

### **Our References**

- \* Website
- \* Online Booking System Web Portal
- \* Information Management System
- \* eService Mobile APP
- Data Migration, Cleaning,
   Restructuring and Centralized
   Database
- \* Infrastructure
- \* Online Booking Service (Nationwide)
  - Driving License (New, Renewal)
  - Vehicle License (New, Renewal)
  - Motorcycle, Tricycle, etc License (New)
  - Training Class
  - Vehicle Check

#### Road Transport Administration Department (RTAD)

- \* Operator License Management System
- \* Data Migration, Cleaning, Restructuring and Centralized Database
- \* Operator License Service for
  - Vehicle New Business
  - Vehicle Renewal Business License
  - Vehicle Changing Business License
  - Vehicle Tempo Business License
  - Vehicle Business License Copy Reapply
- \* E-Receipt