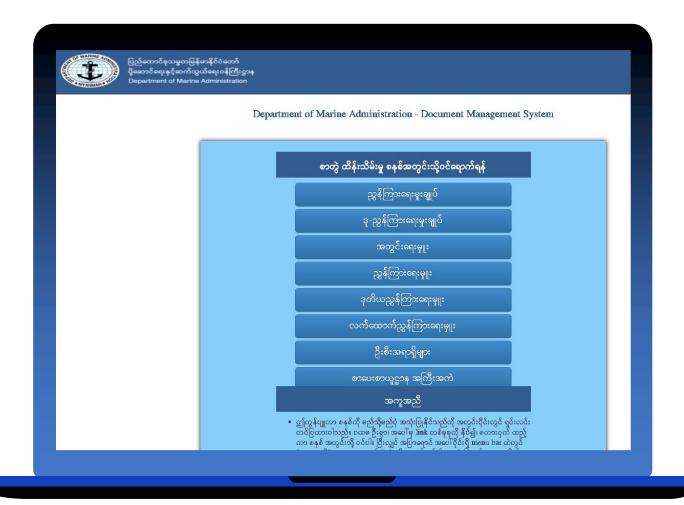

### **Our References**

- \* DMA Document Management System
- Manage Incoming-Outgoing Mail
- Register and Record Incoming-Outgoing Mail
- Assign each user level for each mail
- Check & Approve
- Manage Meeting Minutes, Travel Records, other docs...
- DB System
- Reporting System
- User Activity and Logging (Audit Trail Log)

#### Department of Marine Administration(DMA)

- \* Online License Service & Payment System (Resource, Monitoring & Std)
  - Online Registration
  - Apply Licenses (New/ Renewal/Amend)
  - Check and Approve Licenses
  - System Notification and Email Alert
  - E-Receipt, E-Certificate
  - Reporting
  - Online Payment Integration (MPU, MASTER, VISA, Mobile Wallet)
- \* Data Migration, Cleaning, Restructuring
- \* Centralized Database