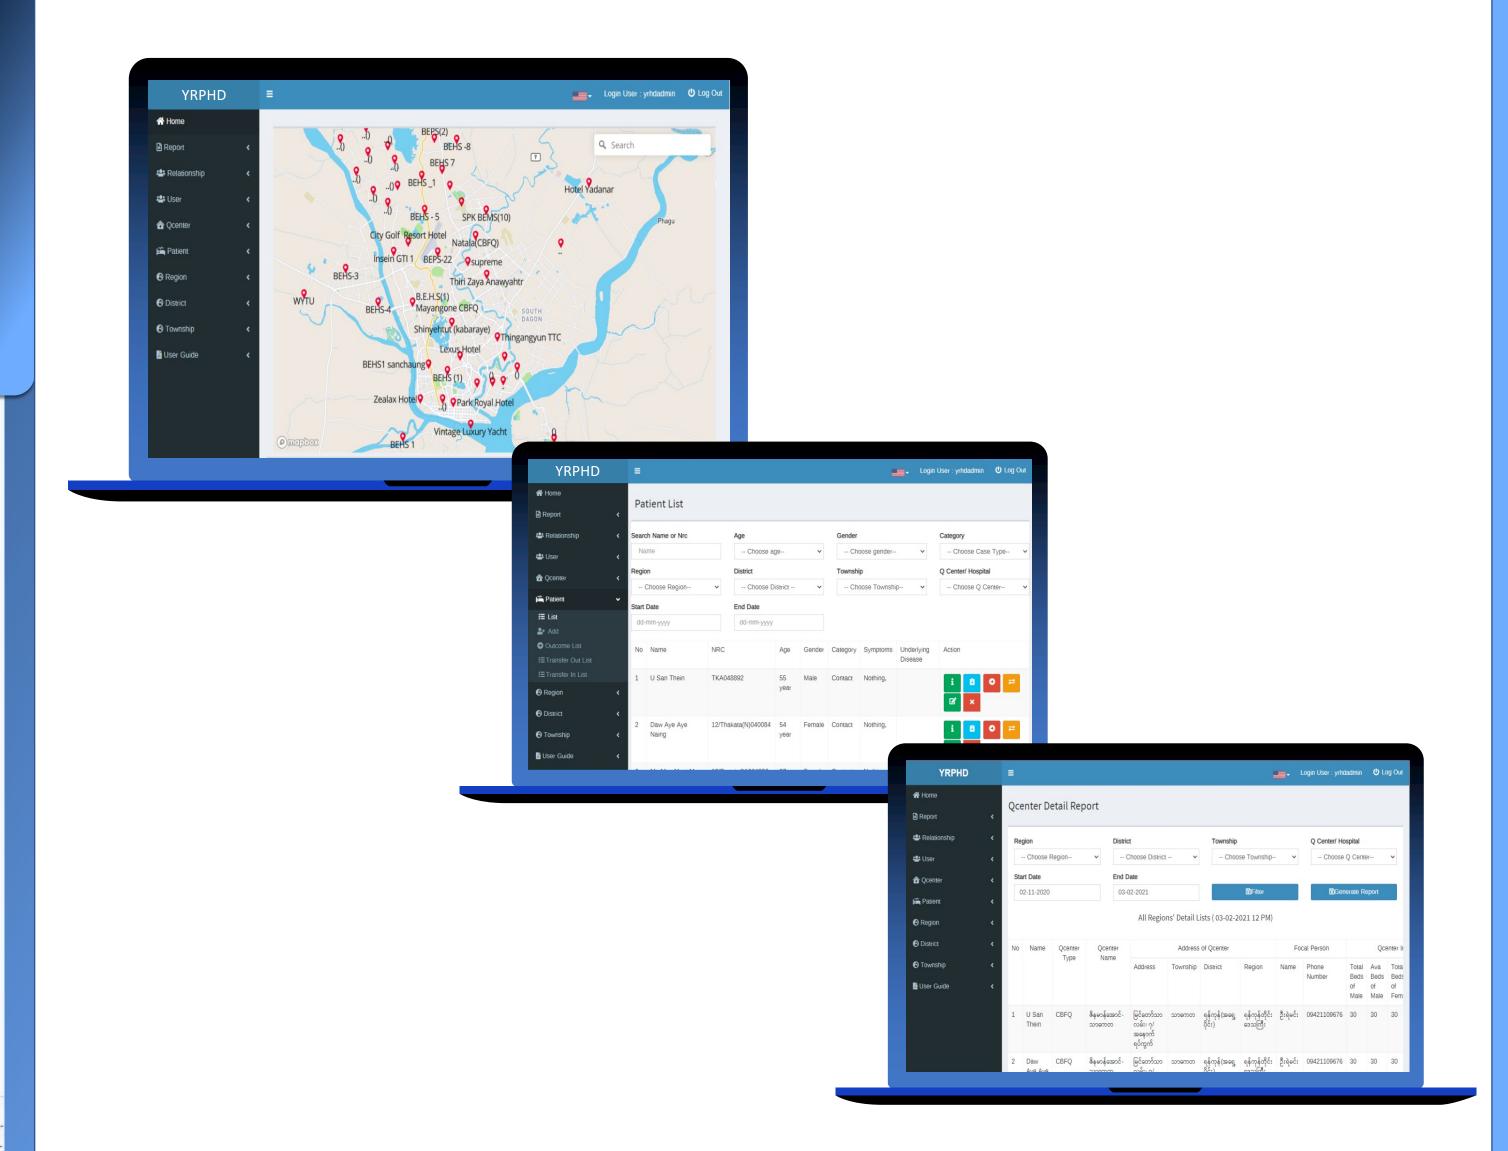

#### \* Patient Allocation Management System (COVID-19)

- Allocate all patients to the designate Quarantine Center (or) Hospital
- Contact tracing & Swab Test record tracking system
- DB System
- Reporting System
- Check and Manage detail information of:
  - Hospital
  - Q-Center
  - Positive Q-Center

#### Yangon Regional Public Health Department (YRPHD)

#### \* Patient Management System (COVID-19)

- Implement Database for all detail information of Patients to provide Psychosocial and Spiritual Care for COVID-19
- Check daily records of patients activities
- DB System
- Reporting System
- Check and manage detail information of:
  - Hospital
  - Q-Center
  - Positive Q-Center