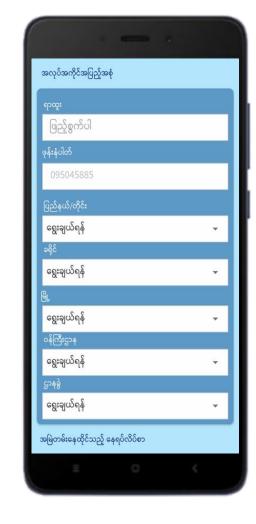

#### \* Patient Allocation Management System (COVID-19)

- Allocate all patients to the designate Quarantine Center (or) Hospital
- Contact tracing & Swab Test record tracking system
- DB System
- Reporting System
- Check and Manage detail information of:
  - Hospital
  - Q-Center
  - Positive Q-Center

#### Yangon Regional Public Health Department (YRPHD)

#### \* Patient Management System (COVID-19)

- Implement Database for all detail information of Patients to provide Psychosocial and Spiritual Care for COVID-19
- Check daily records of patients activities
- DB System
- Reporting System
- Check and manage detail information of:
  - Hospital
  - Q-Center
  - Positive Q-Center