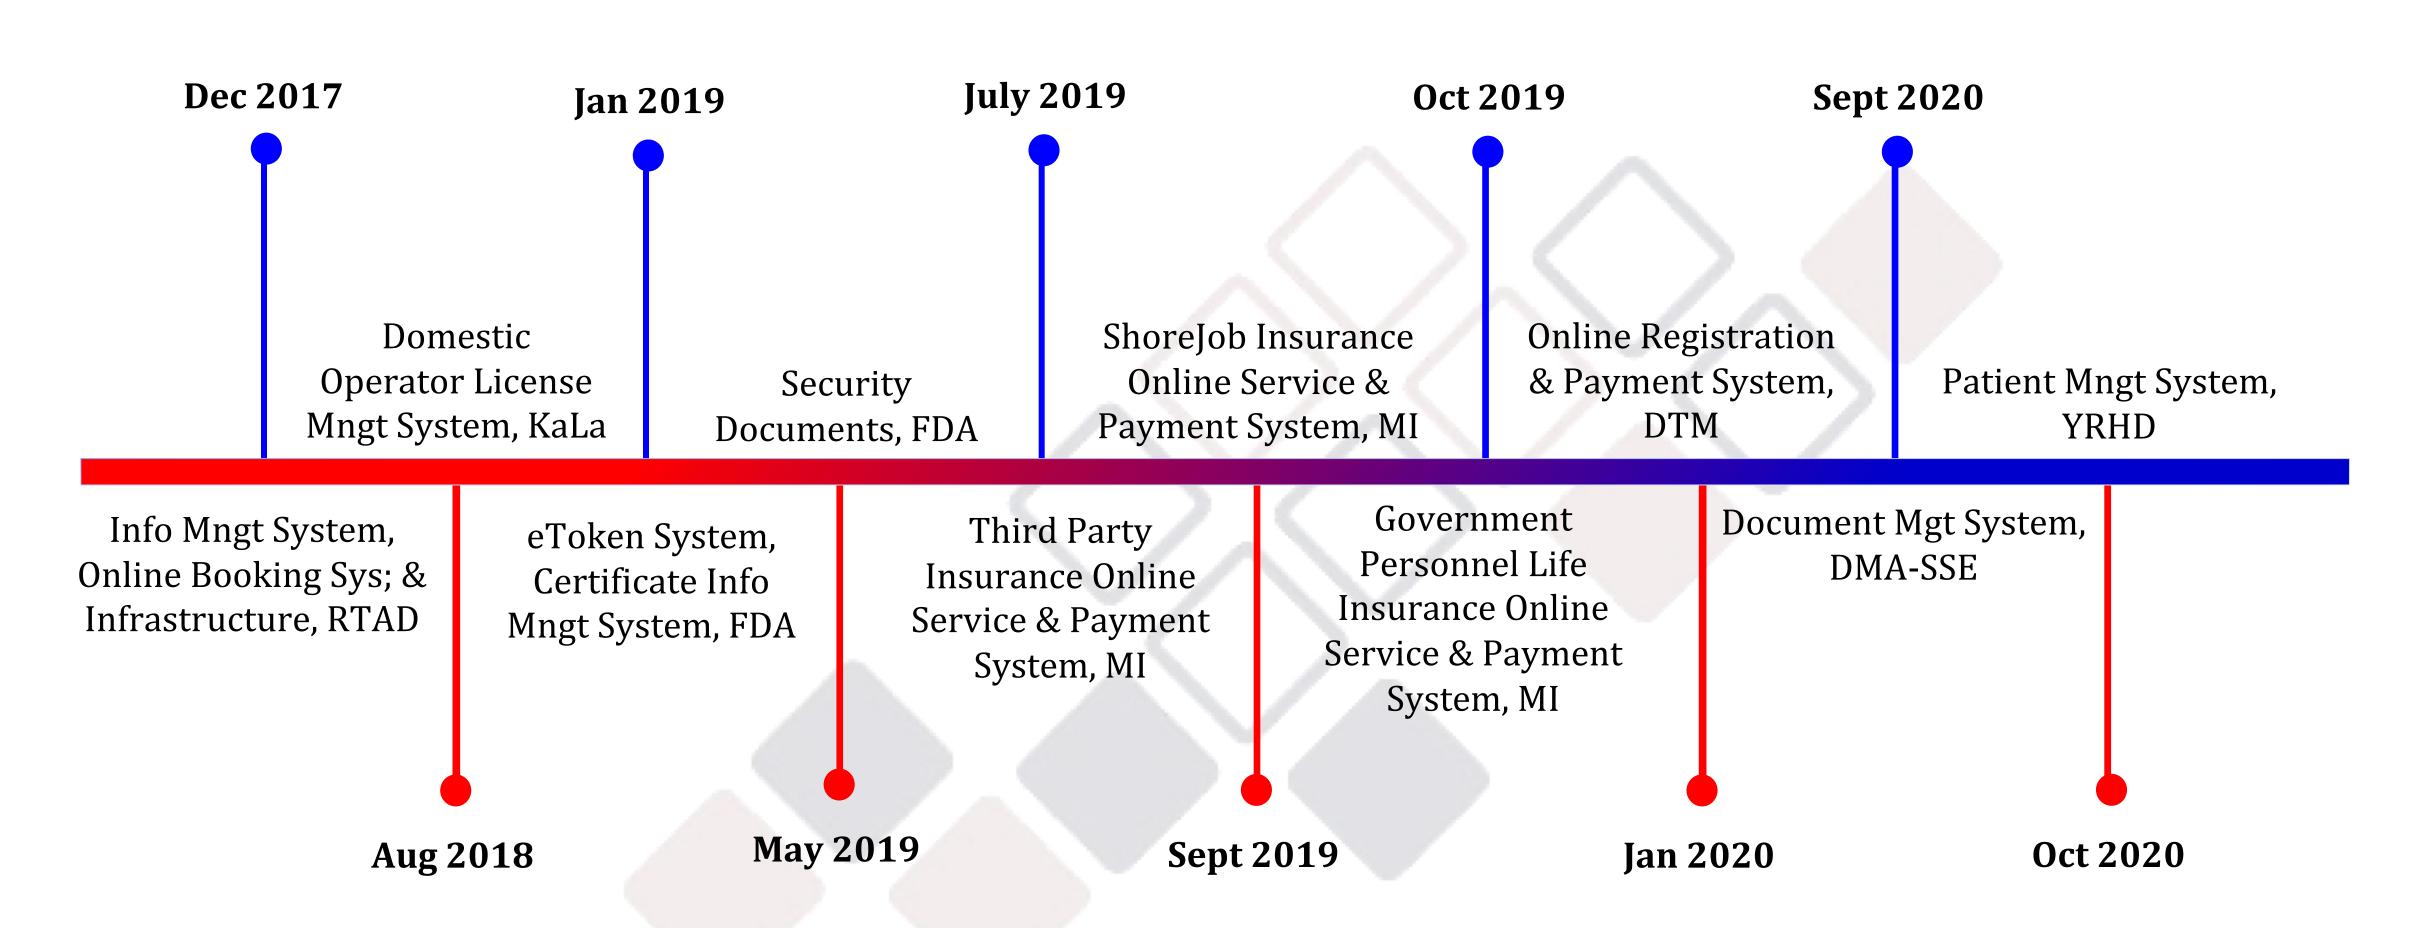

### **Our Milestones**

### **Our References**

- \* Website
- \* Online Booking System Web Portal
- \* Information Management System
- \* eService Mobile APP
- Data Migration, Cleaning,
   Restructuring and Centralized
   Database
- \* Infrastructure
- \* Online Booking Service (Nationwide)
  - Driving License (New, Renewal)
  - Vehicle License (New, Renewal)
  - Motorcycle, Tricycle, etc License (New)
  - Training Class
  - Vehicle Check

#### Road Transport Administration Department (RTAD)

- \* Operator License Management System
- \* Data Migration, Cleaning, Restructuring and Centralized Database
- \* Operator License Service for
  - Vehicle New Business
  - Vehicle Renewal Business License
  - Vehicle Changing Business License
  - Vehicle Tempo Business License
  - Vehicle Business License Copy Reapply
- \* E-Receipt

#### Online Booking System (eToken)

- Cosmetic Dept
- Medical Device Dept
- Grouping

#### **Certificate Information Mgt: System**

- Cosmetic Dept
- Medical Device Dept
- Food Dept
- Data Migration, Cleaning, Restructuring and Centralized Database

#### \* Security Papers for FDA Certificates

\_\_\_\_\_\_

- Cosmetic Department
- Medical Device Department
- Food Department

acids, and reacts with a colour "flash-up".

- \* Third Party Premium Online Services & Payment System
  - Vehicle License Insurance Service
  - Driving License Insurance Service
  - Integration with Online Payment System
- Government Personal Life Insurance (Short Term) Online Services & Payment System
  - Life Insurance Service
  - Loan Service
  - Integration with Online Payment System
- \* Foreign Worker Life Insurance Online Services & Payment System
  - Life Insurance Service
  - Integration with Online Payment System
- \* Data Migration, Cleaning, Restructuring and Centralize Database

#### \* Patient Allocation Management System (COVID-19)

- Allocate all patients to the designate Quarantine Center (or) Hospital
- Contact tracing & Swab Test record tracking system
- DB System
- Reporting System
- Check and Manage detail information of:
  - Hospital
  - Q-Center
  - Positive Q-Center

#### \* Patient Management System (COVID-19)

- Implement Database for all detail information of Patients to provide Psychosocial and Spiritual Care for COVID-19
- Check daily records of patients activities
- DB System
- Reporting System
- Check and manage detail information of:
  - Hospital
  - Q-Center
  - Positive Q-Center