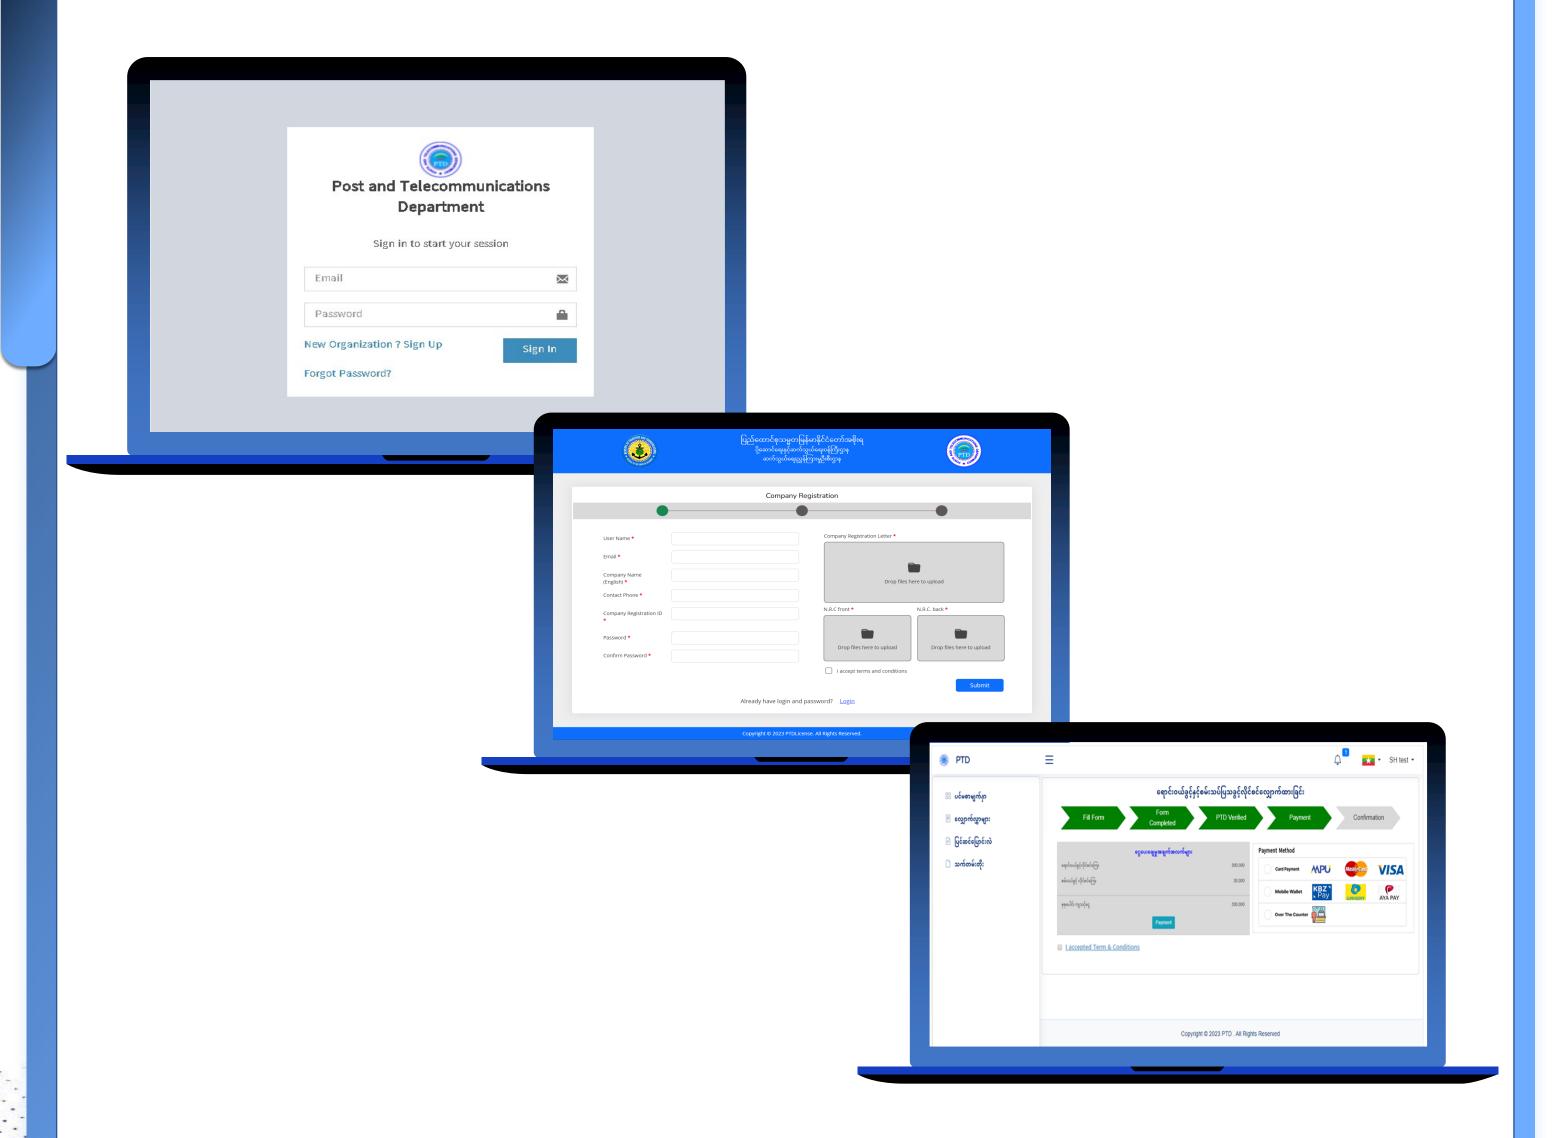

#### Department of Marine Administration(DMA)

- \* Online License Service & Payment System (Resource, Monitoring & Std)
  - Online Registration
  - Apply Licenses (New/ Renewal/Amend)
  - Check and Approve Licenses
  - System Notification and Email Alert
  - E-Receipt, E-Certificate
  - Reporting
  - Online Payment Integration (MPU, MASTER, VISA, Mobile Wallet)
- \* Data Migration, Cleaning, Restructuring
- \* Centralized Database