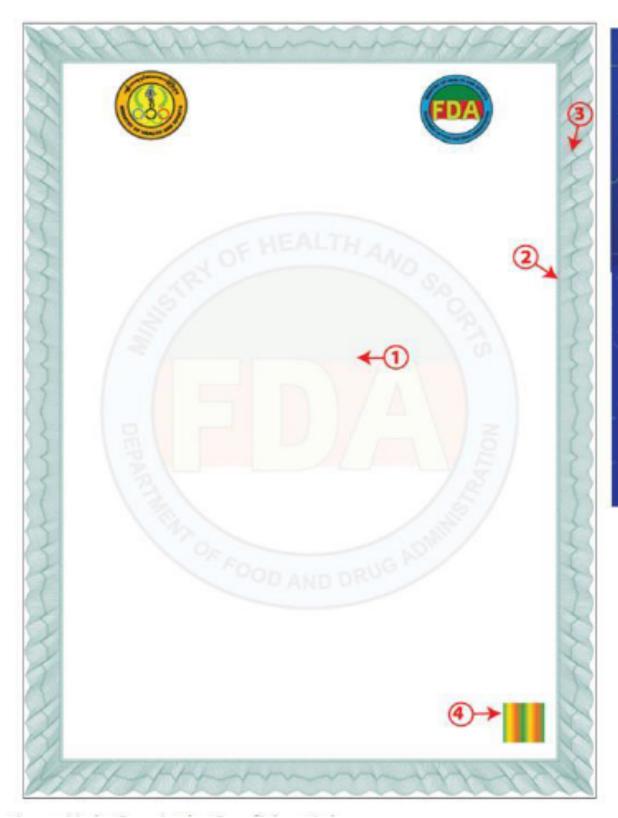

#### \* Security Papers for FDA Certificates

\_\_\_\_\_\_

- Cosmetic Department
- Medical Device Department
- Food Department

#### Food and Drug Administration (FDA)

'FDA' Logo apply to center of the certificate.

MICROTEXT LINES 'FDA' Microtext lines are applied to

all the BORDER area.

**GUILLOCHE BORDER SEGMENT** Guilloche border is placed in the

Hologram

**UV DESIGN** 

With mosaic pattern exclusive.

ULTRA VIOLET (UV) FIBERS IN THE PAPER This cbs1 security paper also contains 02

CHEMICALLY SENSITISED PAPER The paper is chemically sensitised to react against tampering by solvents, bleaches and

acids, and reacts with a colour "flash-up".

- \* Third Party Premium Online Services & Payment System
  - Vehicle License Insurance Service
  - Driving License Insurance Service
  - Integration with Online Payment System
- Government Personal Life Insurance (Short Term) Online Services & Payment System
  - Life Insurance Service
  - Loan Service
  - Integration with Online Payment System
- \* Foreign Worker Life Insurance Online Services & Payment System
  - Life Insurance Service
  - Integration with Online Payment System
- \* Data Migration, Cleaning, Restructuring and Centralize Database