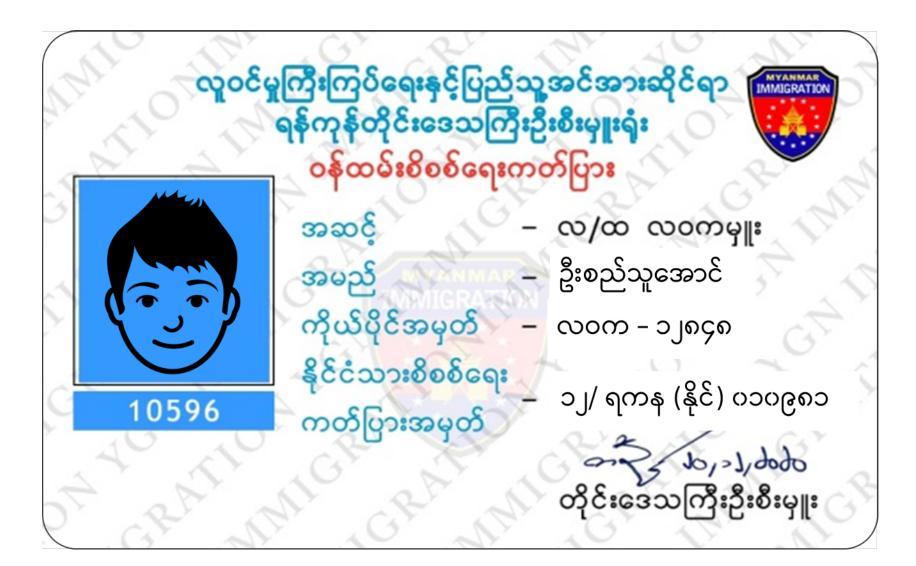

#### \* MOLIP Employee Security Card

- NFC Card
- Contactless Data Exchange
- Barcode
- Integration with Mobile App

#### Ministry of Labour, Immigration and Population (MOLIP)

| အရပ်အမြင့်                                                                                      | ဆိပင်အရောင်      | မျက်လုံးအရောင်                  |
|-------------------------------------------------------------------------------------------------|------------------|---------------------------------|
| ၅ ပေ                                                                                            | အနက်             | အနက်                            |
| ထင်ရှားသောအမှတ်အသား                                                                             | ဘယ်ဘက်ပါးမှဲ့ရှိ |                                 |
| ) 1 (J. 110)0000 (20% (J.) (J.) (J.) (J.)                                                       |                  | ししているいのにも                       |
| ) ဤစိစစ်ရေးကတ်ပြားကို<br>) ကတ်ပြားပျောက်ဆုံးမှုရှိ<br>သတင်းပို့ရမည်။<br>) အမှုထမ်းသက်ကုန်ဆုံးခြ | ပါက တိုင်းဒေသဂြ  | ဂြီးဦးစီးမှူးရုံးသို့အ <u>[</u> |

#### Ministry of Labour, Immigration and Population (MOLIP)