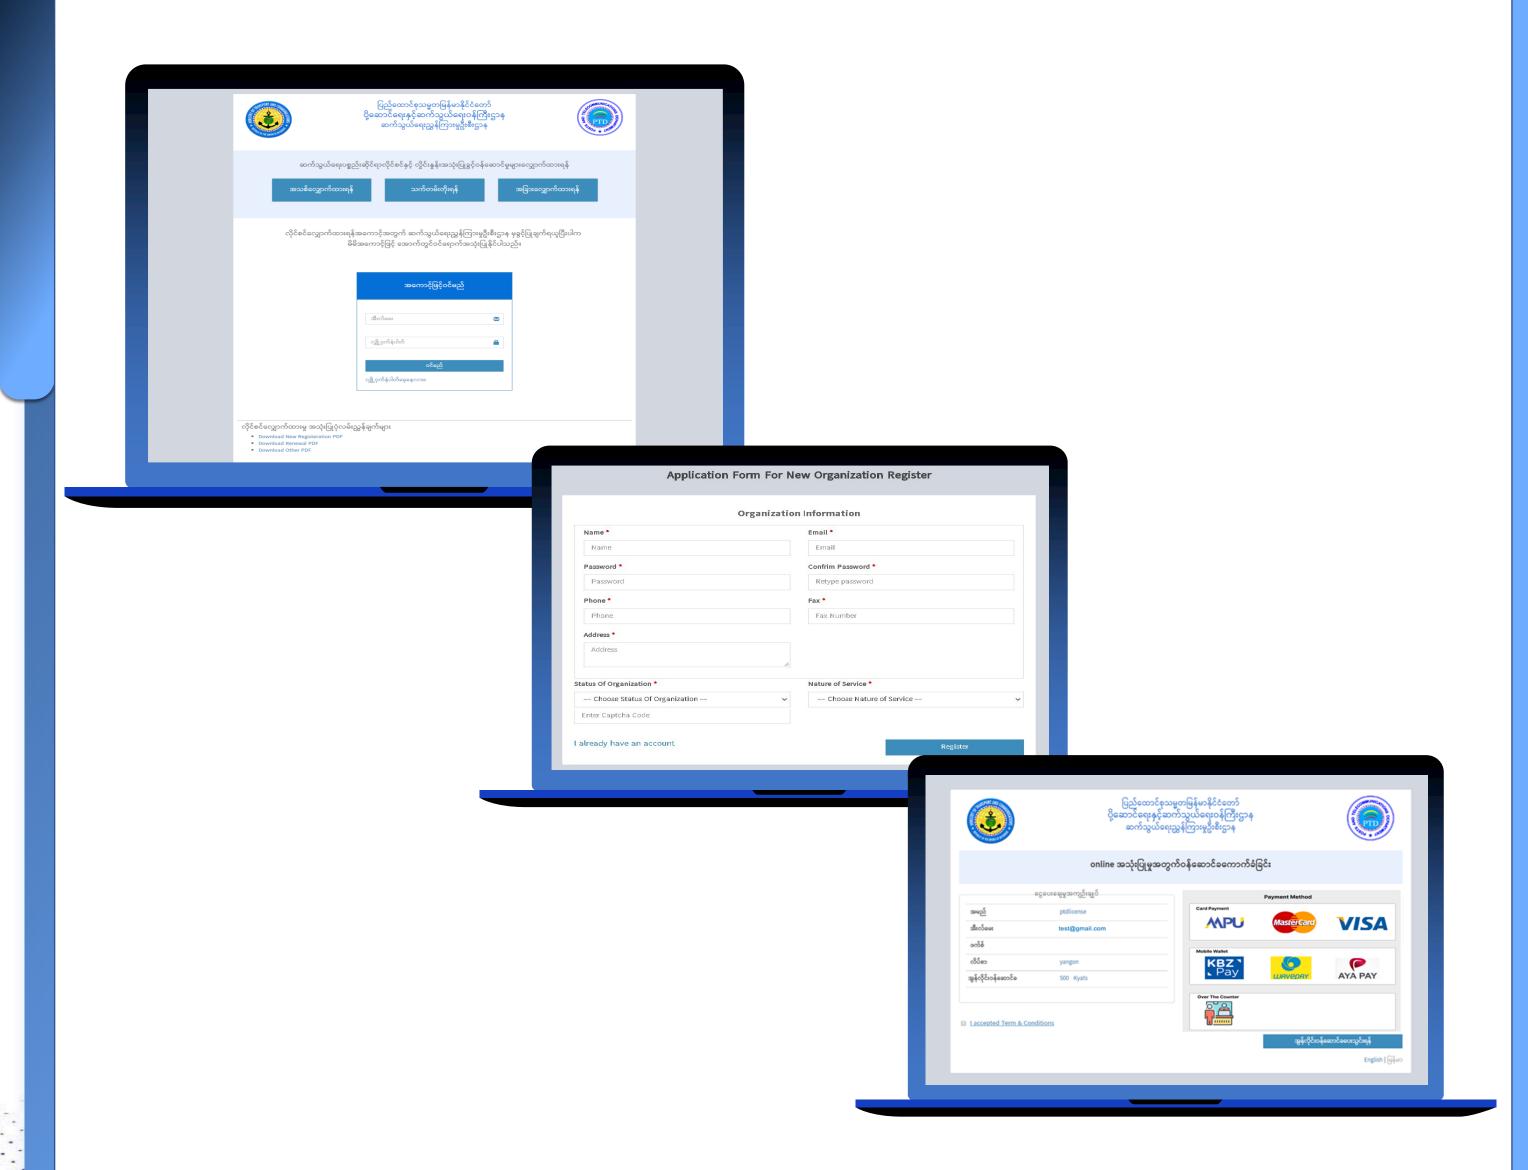

#### Road Transport Administration Department (RTAD)

- \* Software Update & Maintenance for Automate Spectrum Management System (ASMS)
  - Data Migration, Cleaning, Restructuring
  - DB System
  - Spectrum Management System (Spectrum-E, SMS4DC)
  - Integration with Online Licensing
    System
  - Integration with Website
  - Integration with Monitoring System
  - Reporting System of Frequency Interference

- \* Online License Service & Payment System (Licensing)
  - Online Registration
  - Apply Licenses (New/ Renewal/Amend)
  - Check and Approve Licenses
  - System Notification and Email Alert
  - E-Receipt, E-Certificate
  - Reporting
  - Online Payment Integration (MPU, MASTER, VISA, Mobile Wallet)
- \* Data Migration, Cleaning,Restructuring
- \* Centralized Database

#### \* Online Exam System (Aviation)

- Manage Q&A
- Create Exam
- Online Exam with time control
- Check Test Result
- Manage Students
- Reporting System
- \* Data Migration, Cleaning,Restructuring
- \* Centralized Database