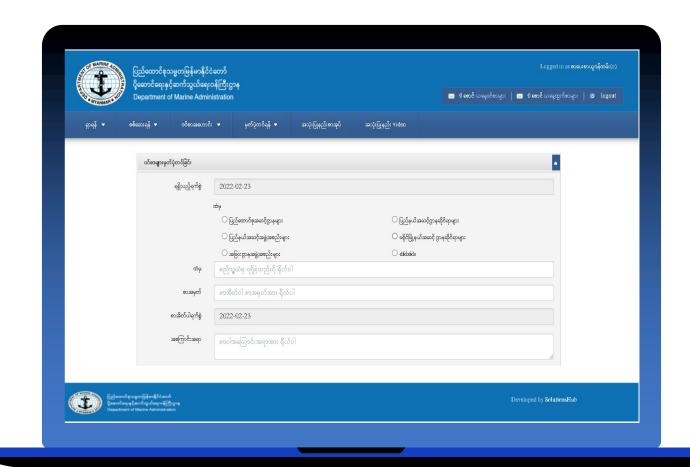

### **Our References**

- \* DMA Document Management System
- Manage Incoming-Outgoing Mail
- Register and Record Incoming-Outgoing Mail
- Assign each user level for each mail
- Check & Approve
- Manage Meeting Minutes, Travel Records, other docs...
- DB System
- Reporting System
- User Activity and Logging (Audit Trail Log)

#### Department of Marine Administration(DMA)

- \* Online License Service & Payment System (Resource, Monitoring & Std)
  - Online Registration
  - Apply Licenses (New/ Renewal/Amend)
  - Check and Approve Licenses
  - System Notification and Email Alert
  - E-Receipt, E-Certificate
  - Reporting
  - Online Payment Integration (MPU, MASTER, VISA, Mobile Wallet)
- \* Data Migration, Cleaning, Restructuring
- \* Centralized Database