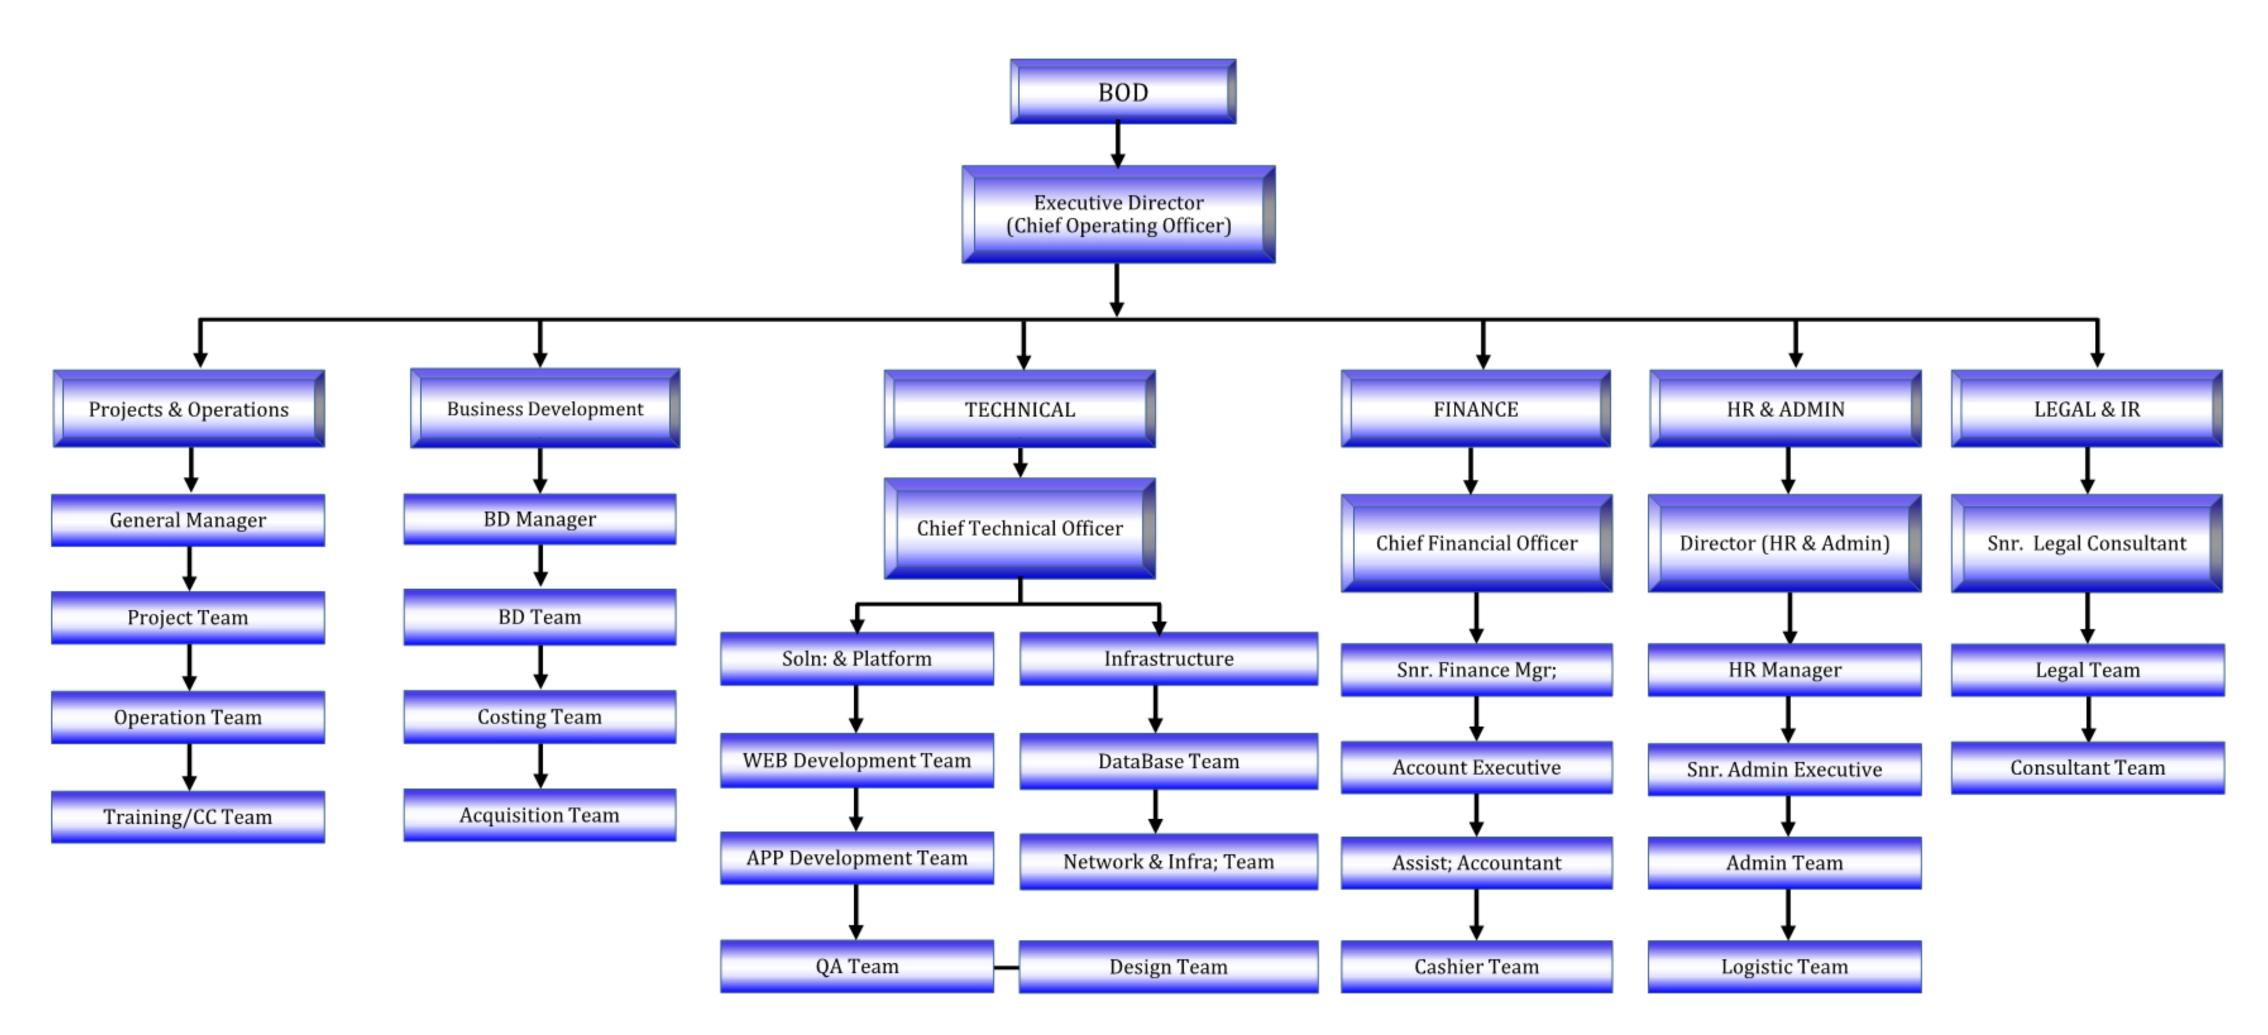

rnational Remittance targeting the Myanmar Migrant workers in Thailand

- Migrant Worker Centers thousands of Migrant workers visit the center in each day
- ThaiPost (Thailand Post Office) each Thailand Post will be an EasyPay agent accepting as CashIn point for remittance









### **Our Clients & Partners**

#### Government Bodies

Solutions Hub is providing digital transformation for Road Transport Administration Department (RTAD), Food and Drug Administration Department (FDA), Myanma Insurance, Ministry of Labour, Immigration and Population(MOLIP), Yangon Region Health Department, Department of Traditional Medicine, Post and Telecommunication Department(PTD), Department of Transport Planning(DOTP).



















































### **Our Organization Chart**







### Our eGovernment Event Activities



- eGovernment Conference & ICT Exhibition 2017
- eGovernment 2018 Road To Digital Government
- ❖ World Tourism Day 2018 Tourism and the Digital Transformation
- ❖ 15<sup>th</sup> CHINA ASEAN Expo 2018 @ Nanning, China
- Yangon Investment Forum 2019
- **&** eGovernment Conference & ICT Exhibition 2020



#### Reach Us



contact@mysolutionshub.com



+959261183766



No. 5882, Lashio Street, Ottarathiri Township,

Naypyitaw, Myanmar



Explore Us @www.mysolutionshub.com

Private & Confidential Corporate profile 29