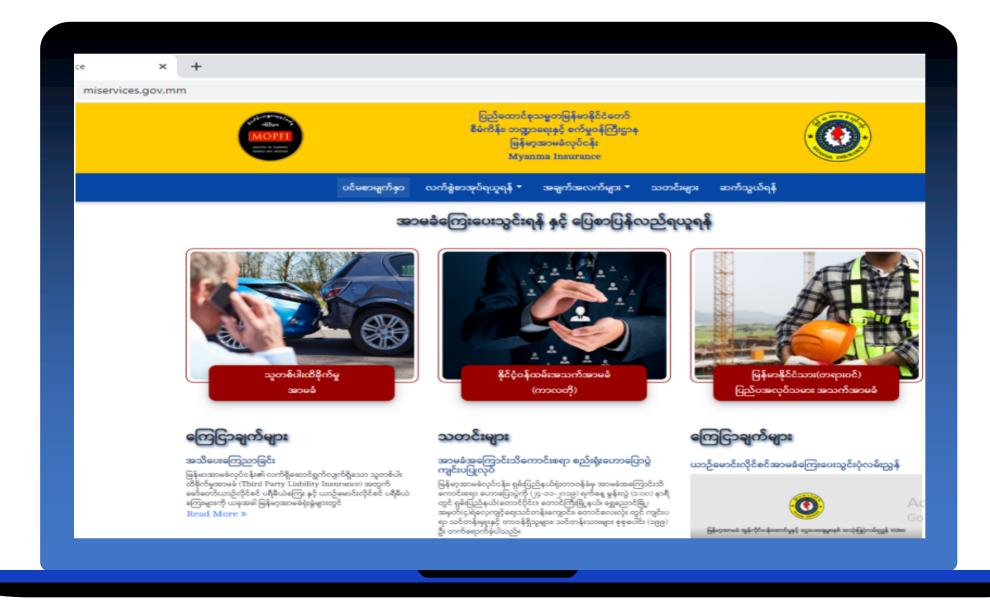

PAPER This cbs1 security paper also contains 02

CHEMICALLY SENSITISED PAPER The paper is chemically sensitised to react against tampering by solvents, bleaches and

acids, and reacts with a colour "flash-up".







- \* Third Party Premium Online Services & Payment System
  - Vehicle License Insurance Service
  - Driving License Insurance Service
  - Integration with Online Payment System
- Government Personal Life Insurance (Short Term) Online Services & Payment System
  - Life Insurance Service
  - Loan Service
  - Integration with Online Payment System
- \* Foreign Worker Life Insurance Online Services & Payment System
  - Life Insurance Service
  - Integration with Online Payment System
- \* Data Migration, Cleaning, Restructuring and Centralize Database

#### Myanma Insurance (MI)















#### \* Patient Allocation Management System (COVID-19)

- Allocate all patients to the designate Quarantine Center (or) Hospital
- Contact tracing & Swab Test record tracking system
- DB System
- Reporting System
- Check and Manage detail information of:
  - Hospital
  - Q-Center
  - Positive Q-Center

#### Yangon Regional Public Health Department (YRPHD)





#### \* Patient Management System (COVID-19)

- Implement Database for all detail information of Patients to provide Psychosocial and Spiritual Care for COVID-19
- Check daily records of patients activities
- DB System
- Reporting System
- Check and manage detail information of:
  - Hospital
  - Q-Center
  - Positive Q-Center

#### Padummar COVID -19 Support Group





# \* Employee Registration System & Check APP

- E